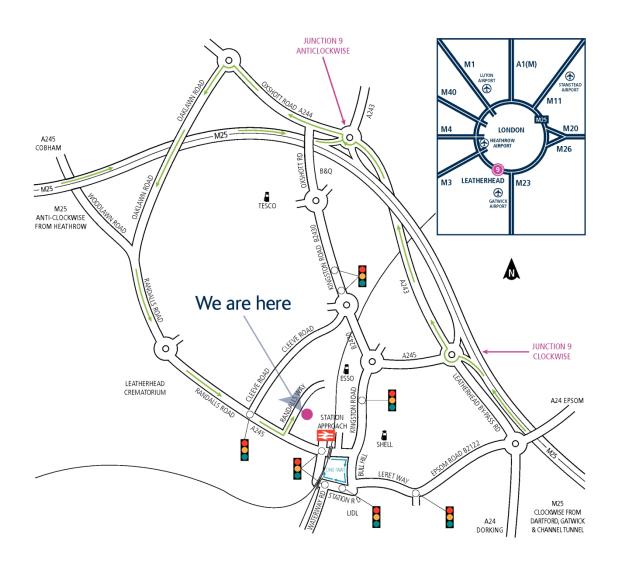

## Directions if travelling by car

The M25 passes through Leatherhead and offers good links with the UK's road and motorway system.

### **Travelling north-west (clockwise/from Gatwick):**

- Leave the M25 at Junction 9
- Take the third exit off the first roundabout along the A243
- Take the second exit (straight on) off the second roundabout along the Oxshott Road (A244)
- At the mini roundabout take the first exit along Oaklawn Road. At the junction turn left onto Randalls Road
- At the next mini-roundabout take second exit (straight on)
- At traffic lights go straight across and take the first turn on your left into Randalls Way. We are the second premises on your right.

#### Travelling south-east (anti-clockwise/from Heathrow)

- Leave the M25 at Junction 9
- Take the first exit off the first roundabout along the Oxshott Road (A244)
- At the next roundabout take the first exit along Oaklawn Road. At the junction turn left onto Randalls Road
- At the next mini-roundabout take second exit (straight on)
- At traffic lights go straight across and take the first turn on your left into Randalls way.
  We are the second premises on your right

#### By train from Victoria or Waterloo

Trains to Leatherhead are fast and frequent from Victoria or Waterloo stations. Trains usually go via Epsom and on to Dorking or Effingham Junction. Sometimes you have to change at Epsom for a connecting service.

MES is a very short walk from the station. Follow signs to platform 1 and for Logica exit, turn left out of the station and then a right onto the main road (Randalls Road). Take the first right into Randalls Way (Business Park 4), MES is the second building on the right.